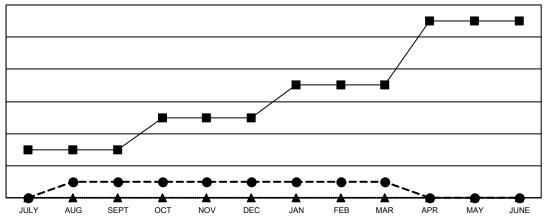

#### GOALS AND ACTUAL NEW CLUBS CUMULATIVE

- ■ - CURRENT YEAR GOALS FOR NEW CLUBS

CURRENT YEAR ACTUAL NEW CLUBS

- ▲ - LAST YEAR ACTUAL NEW CLUBS