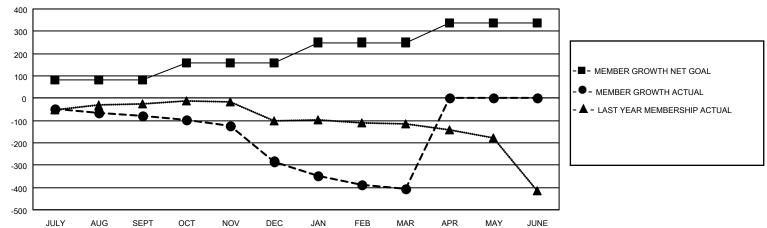

# Multiple District 25

**LOCATION: INDIANA** 

| Clubs                 |               |           |               | Members               |                          |                         |                                                    |  |
|-----------------------|---------------|-----------|---------------|-----------------------|--------------------------|-------------------------|----------------------------------------------------|--|
| RESULTS FOR 2020-2021 |               |           |               | RESULTS FOR 2020-2021 |                          |                         |                                                    |  |
| QUARTER               | NEW CLUB GOAL | NEW CLUBS | DROPPED CLUBS | QUARTER ME            | EMBER GROWTH NET<br>GOAL | MEMBER GROWTH<br>ACTUAL | DROPPED<br>MEMBERS ACTUAL<br>(including transfers) |  |
| JULY/AUG/SEPT         | 3             | 1         | 2             | JULY/AUG/SEPT         |                          | 165                     | 221                                                |  |
| OCT/NOV/DEC           | 2             | 0         | 1             | OCT/NOV/DEC           | 76                       | 139                     | 317                                                |  |
| JAN/FEB/MAR           | 2             | 0         | 7             | JAN/FEB/MAR           | 93                       | 125                     | 209                                                |  |
| APR/MAY/JUNE          | 4             | 0         | 0             | APR/MAY/JUNE          | 88                       | 0                       | 0                                                  |  |

## GOALS AND ACTUAL MEMBERS CUMULATIVE

| DROPPED CLUBS: 10 |     | 130 CLUBS OF 367 ADDED 1 OR MORE | GENDER DISTRIBUTION        |                |       |
|-------------------|-----|----------------------------------|----------------------------|----------------|-------|
|                   |     | NEW MEMBERS                      | MALE                       | 6,219 (69.89%) |       |
| DROPPED MEMBERS   |     |                                  | FEMALE                     | 2,679 (30.11%) |       |
| DECEASED          | 167 | CLICK HERE FOR CUMULATIVE        | TOTAL FAMILY UNIT MEMBERS  |                | 2,096 |
| CLUB CANCELLED 40 |     | MEMBERSHIP DATA                  | FAMILY MEMBERS PAYING HALF |                | 1.072 |
| OTHER             | 540 |                                  | DUES                       | 01711110117121 | .,    |
| TOTAL             | 747 |                                  |                            |                |       |